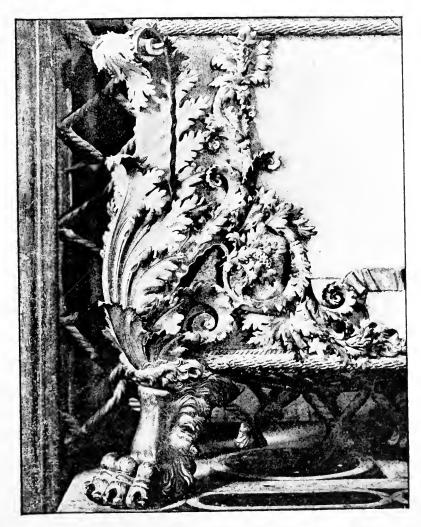

PLATE 1.

TECHNOLOGY ARCHITECTURAL REVIE. .

PLATE 2.

COLUMN DECORATED IN STUCCO, COURTYARD OF THE PALAZZO VECCHIO, FLORENCE.

THE

PLATE 3.

TECHNOLOGY ARCHITECTURAL REVIEW.

, i